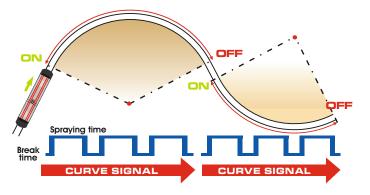

The activation of the wheel flange lubrication system happens depending on time, distance or curves.

- Level monitoring with dipstick, optional electronic
- Delivery rate 50 1000 mm<sup>3</sup>/stroke
- Special design possible

The optional curve sensor allows the curve-dependant activation of the system. Conventional devices use inclination and centrifugal force, but the FluiLub sensor detects the effective rotary motion in °/sec.