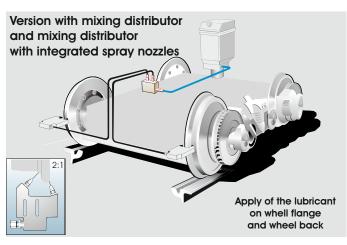

Depending on the application, different systems are available:

Version with mixing distributor with two outlets and mixing distributor with integrated spray nozzles: The mixture of lubricant and compressed air is applied over a mixing distributor with two outlets and mixing distributor with integrated spray nozzles on the wheel flange and wheel back of the respective wheel.