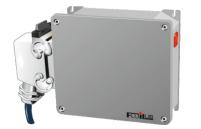

#### FluiLub controller

With the compact control unit Fluicontrol, the FluiLub wheel flange lubrication system can be operated best. Activation and evaluation of the system can be adapted to the required operating conditions.

The optional curve sensor allows the curve-dependant activation of the system. Conventional devices use inclination and centrifugal force, but the FluiLub sensor detects the effective rotary motion in °/sec.