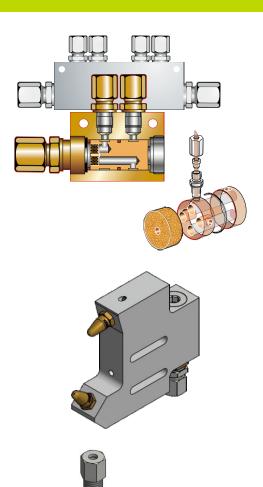

### FluiLub mixing distributor

The splitting insert of the FluiLub mixing distributor cares for the division of the mixture of lubricant and compressed air. A porous insert collects the liquid particles and distributes them like a drizzle to the airstream.

This principle guarantees a homogeneous mixing ratio even with several spray nozzles.

## Mixing distributor with integrated spray nozzles

For mixing distributor with integrated spray nozzles, only one feed line from the mixing distributor is necessary. The position of the spray nozzles is adapted to the specified wheel profile.

#### FluiLub spray nozzles

The FluiLub spray nozzles guarantee the lubrication of the wheel flanges even with very high velocities, without polluting other components like the brakes. The design of the spray nozzles depends on the application.