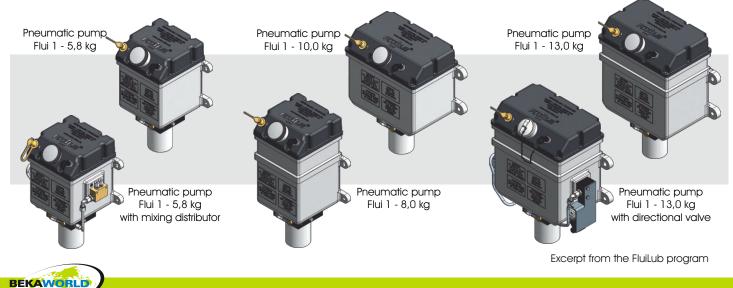

## FluiLub pumps

- Extremely rugged pneumatic pump
- Admission according to DIN EN 61 373 cat. 2
- Reservoir made of aluminium, steel or special steel

**Operating principle:** A 3/2-way control valve activates the pneumatic pump for a pre-selected spraying time. During this spraying time, a defined quantity of wheel flange lubricant is delivered by the pump and will be mixed with the spraying air.

Depending on the application, different systems are available:

Version with mixing distributor with two outlets and mixing distributor with integrated spray nozzles: The mixture of lubricant and compressed air is applied over a mixing distributor with two outlets and mixing distributor with integrated spray nozzles on the wheel flange and wheel back of the respective wheel.

Version with mixing distributor with four outlets: The mixture of lubricant and compressed air is applied over a mixing distributor with four outlets on the wheel flange and whell back of the respective wheel.

The activation of the wheel flange lubrication system happens depending on time, distance or curves.

- Level monitoring with dipstick, optional electronic
- Delivery rate 50 1000 mm<sup>3</sup>/stroke
- Special design possible