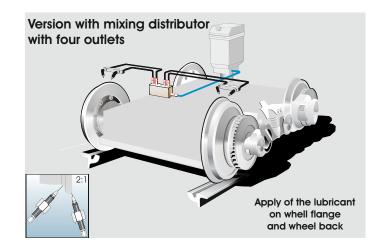

Version with mixing distributor with four outlets: The mixture of lubricant and compressed air is applied over a mixing distributor with four outlets on the wheel flange and whell back of the respective wheel.