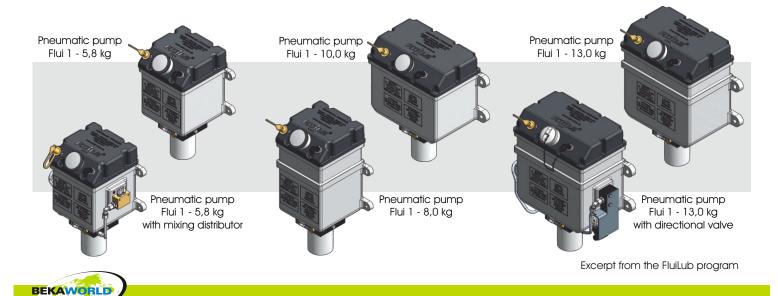

The FluiLub wheel flange lubrication system is designed as single line system. This means: Less wear, little maintenance requirements and therefore low life-cycle costs.

**Operating principle:** A 3/2-way control valve activates the pneumatic pump for a pre-selected spraying time. During this spraying time, a defined quantity of wheel flange lubricant is delivered by the pump and will be mixed with the spraying air.

Two different systems are available:

**Version with mixing distributor:** The mixture of lubricant and compressed air is conveyed over a mixing distributor to the spray nozzles on both sides simultaneously.

**Version with directional valve:** The mixture of lubricant and compressed air is conveyed curve-selective over a directional valve to the respective spray nozzle.

The activation of the wheel flange lubrication system happens depending on time, distance or curves.

### FluiLub pumps

- Extremely rugged pneumatic pump
- Admission according to DIN EN 61 373 cat. 2
- Reservoir made of aluminium, steel or special steel

- Level monitoring with dipstick, optional electronic
- Delivery rate 50 1000 mm<sup>3</sup>/stroke
- Special design possible