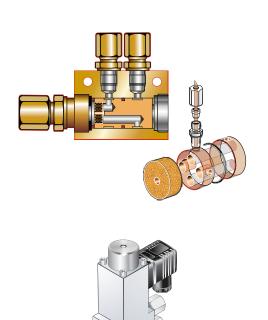

#### FluiLub mixing distributor

The splitting insert of the FluiLub mixing distributor cares for the division of the mixture of lubricant and compressed air. A porous insert collects the liquid particles and distributes them like a drizzle to the airstream. This principle guarantees a homogeneous mixing ratio even with several spray nozzles.

#### FluiLub directional valve

The directional valve is required for the curve-selective activation of the wheel flange lubrication system. It can be installed directly at the pump reservoir or externally. With this option, each wheel flange can be supplied separately with lubricant.

#### FluiLub spray nozzles

The FluiLub spray nozzles guarantee the lubrication of the wheel flanges even with very high velocities, without polluting other components like the brakes. The design of the spray nozzles depends on the application.