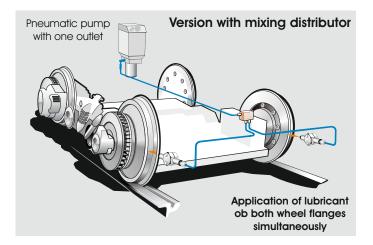

Two different systems are available:

**Version with mixing distributor:** The mixture of lubricant and compressed air is conveyed over a mixing distributor to the spray nozzles on both sides simultaneously.

#### FluiLub mixing distributor

The splitting insert of the FluiLub mixing distributor cares for the division of the mixture of lubricant and compressed air. A porous insert collects the liquid particles and distributes them like a drizzle to the airstream. This principle guarantees a homogeneous mixing ratio even with several spray nozzles.