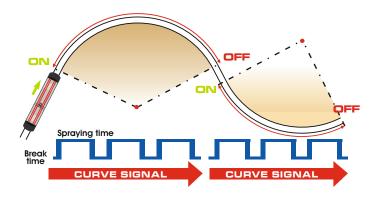

The FluiLub wheel flange lubrication system is designed as single line system. This means: Less wear, little maintenance requirements and therefore low life-cycle costs.

**Operating principle:** A 3/2-way control valve activates the pneumatic pump for a pre-selected spraying time. During this spraying time, a defined quantity of wheel flange lubricant is delivered by the pump and will be mixed with the spraying air.

**Version with directional valve:** The mixture of lubricant and compressed air is conveyed curve-selective over a directional valve to the respective spray nozzle.

The activation of the wheel flange lubrication system happens depending on time, distance or curves.

The optional curve sensor allows the curve-dependant activation of the system. Conventional devices use inclination and centrifugal force, but the FluiLub sensor detects the effective rotary motion in °/sec.