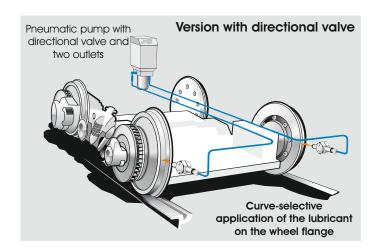

**Version with directional valve:** The mixture of lubricant and compressed air is conveyed curve-selective over a directional valve to the respective spray nozzle.

The activation of the wheel flange lubrication system happens depending on time, distance or curves.

#### FluiLub directional valve

The directional valve is required for the curve-selective activation of the wheel flange lubrication system. It can be installed directly at the pump reservoir or externally. With this option, each wheel flange can be supplied separately with lubricant.