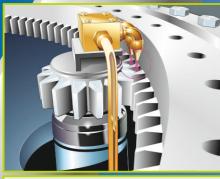

The BEKAWIND lubricating pinion supplies only the contact zone

Modular progressive distributors care for precise and reliable supply

- The lubrication system for multi-megawatt wind converters
- Ideal for offshore use
- High operational reliability at low ambient temperatures
- For all types of grease up to NLGI 2

## The solution with lubrication pinion

- The lubrication system for all kinds of toothings
- Lubrication only during intermeshing
- Suitable for lubricants with solids