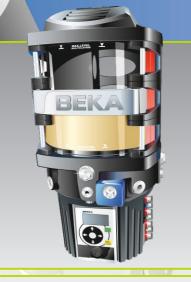

Spray lubrication system with two spray nozzles at an external toothing

The lubricant is sprayed exactly between the highly loaded tooth flanks.

The worn-out lubricant is collected in grease collecting bottles