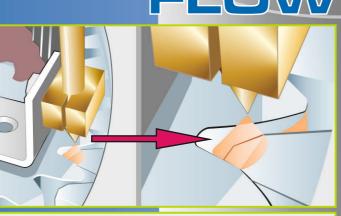

Spray lubrication system with two spray nozzles at an external toothing

The lubricant is sprayed exactly between the highly loaded tooth flanks.

The worn-out lubricant is collected in grease collecting bottles

## The Spray lubrication system

- Highly efficient and contact-free technology
- Supply even during standstill of the toothing to avoid tribocorrosion
- Very low lubricant consumption
- No more pollution by overlubrication and no need for cleaning