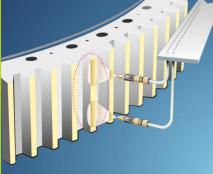

Spray lubrication system with two spray nozzles at an external toothing

The lubricant is sprayed exactly between the highly loaded tooth flanks.

The worn-out lubricant is collected in grease collecting bottles

## The Spray lubrication system

- Highly efficient and contact-free technology
- Supply even during standstill of the toothing to avoid tribocorrosion
- Very low lubricant consumption
- No more pollution by overlubrication and no need for cleaning