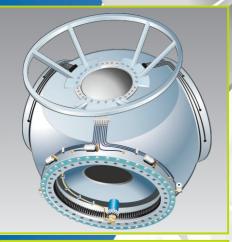

# SINGLE

Rotor hub with lubrication system for blade bearing and blade drive

Electrical grease pump of the GIGA-series

Distributor type UEN-2 and lubricant collector at a blade bearing

Electrical grease pump type FKGGM-EPR