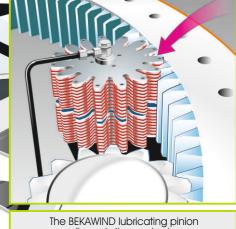

The BEKAWIND lubricating pinion supplies only the contact zone

Modular progressive distributors care for precise and reliable supply

- The lubrication system for multi-megawatt wind converters
- Ideal for offshore use
- High operational reliability at low ambient temperatures
- For all types of grease up to NLGI 2

## The solution with lubrication pinion

- The lubrication system for all kinds of toothings
- Lubrication only during intermeshing
- Suitable for lubricants with solids