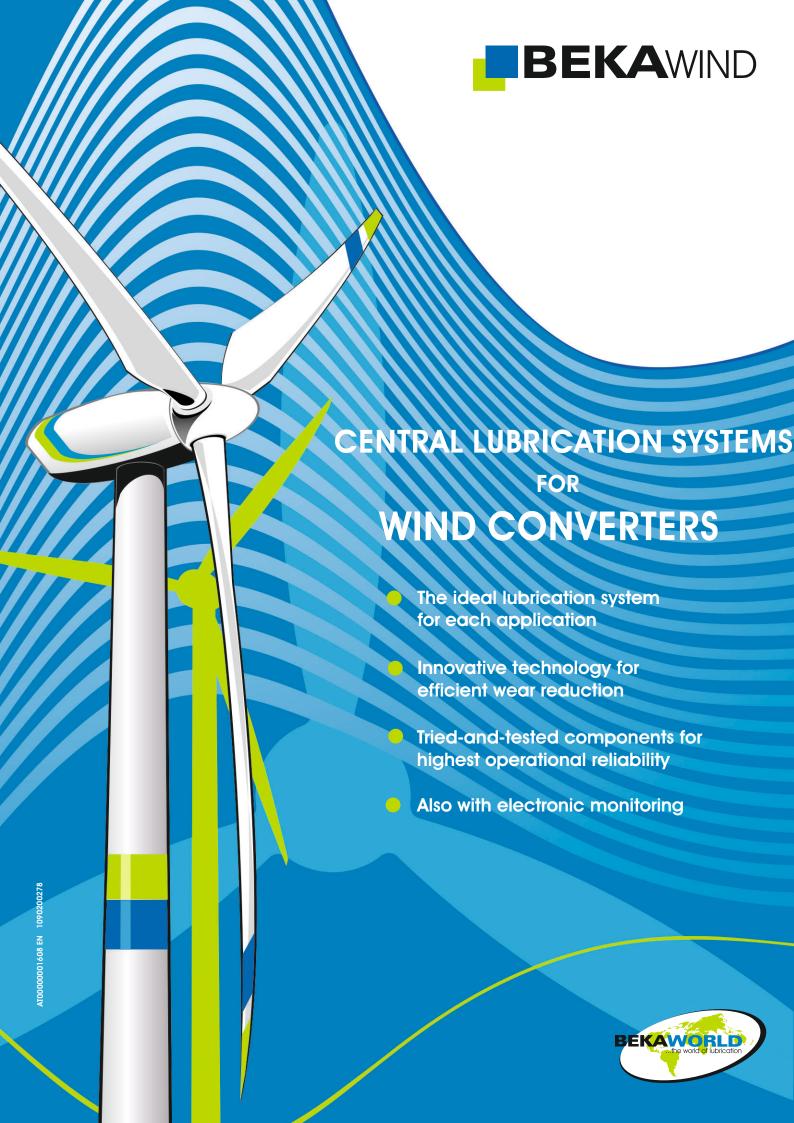

# SINGLE

Rotor hub with lubrication system for blade bearing and blade drive

Electrical grease pump of the GIGA-series

Distributor type UEN-2 and lubricant collector at a blade bearing

Electrical grease pump type FKGGM-EPR