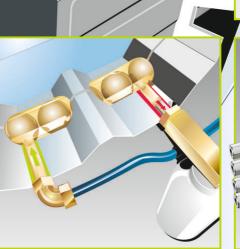

# SINGLE

Rotor hub with lubrication system for blade bearing and blade drive

Electrical grease pump of the GIGA-series

Distributor type UEN-2 and lubricant collector at a blade bearing

Electrical grease pump type FKGGM-EPR